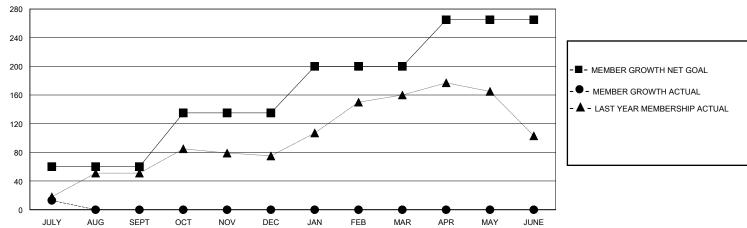

## District 411 A

Results as of: 7/31/2024

| GMT: | LOCATION KENYA AFRICA | GMT CA |
|------|-----------------------|--------|

| Clubs                 |               |           |               | Members               |                        |                         |                                                    |  |
|-----------------------|---------------|-----------|---------------|-----------------------|------------------------|-------------------------|----------------------------------------------------|--|
| RESULTS FOR 2024-2025 |               |           |               | RESULTS FOR 2024-2025 |                        |                         |                                                    |  |
| QUARTER               | NEW CLUB GOAL | NEW CLUBS | DROPPED CLUBS | QUARTER MEMB          | SER GROWTH NET<br>GOAL | MEMBER GROWTH<br>ACTUAL | DROPPED<br>MEMBERS ACTUAL<br>(including transfers) |  |
| JULY/AUG/SEPT         | 1             | 0         | 0             | JULY/AUG/SEPT         | 60                     | 19                      | 6                                                  |  |
| OCT/NOV/DEC           | 0             | 0         | 0             | OCT/NOV/DEC           | 75                     | 0                       | 0                                                  |  |
| JAN/FEB/MAR           | 2             | 0         | 0             | JAN/FEB/MAR           | 65                     | 0                       | 0                                                  |  |
| APR/MAY/JUNE          | 0             | 0         | 0             | APR/MAY/JUNE          | 65                     | 0                       | 0                                                  |  |

## GOALS AND ACTUAL MEMBERS CUMULATIVE

| DROPPED CLUBS: 0 |   | 6 CLUBS OF 62 ADDED 1 OR MORE<br>NEW MEMBERS | GENDER DISTRIBUTION             |              |      |
|------------------|---|----------------------------------------------|---------------------------------|--------------|------|
|                  |   |                                              | MALE                            | 976 (57.96%) |      |
|                  |   |                                              | FEMALE                          | 707 (41.98%) |      |
| DROPPED MEMBERS  |   |                                              |                                 |              |      |
| DECEASED         | 0 | CLICK HERE FOR CUMULATIVE                    | TOTAL FAMILY UNIT MEMBERS       |              | 379  |
| CLUB CANCELLED   | 0 | MEMBERSHIP DATA                              | FAMILY MEMBERS PAYING HALF DUES |              | 0.10 |
| OTHER            | 6 |                                              |                                 |              | 213  |
| TOTAL            | 6 |                                              |                                 |              |      |