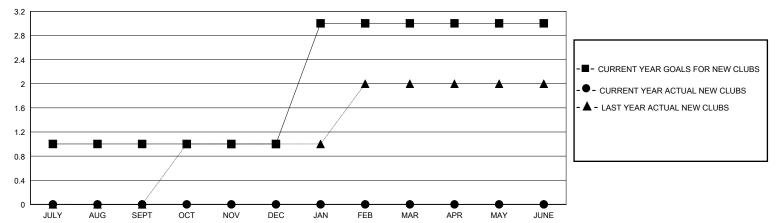

## District 411 A

Results as of: 7/31/2024

| GMT: | LOCATION KENYA AFRICA | GMT CA |
|------|-----------------------|--------|

| Clubs                 |               |           |               | Members               |                        |                         |                                                    |  |
|-----------------------|---------------|-----------|---------------|-----------------------|------------------------|-------------------------|----------------------------------------------------|--|
| RESULTS FOR 2024-2025 |               |           |               | RESULTS FOR 2024-2025 |                        |                         |                                                    |  |
| QUARTER               | NEW CLUB GOAL | NEW CLUBS | DROPPED CLUBS | QUARTER MEMB          | SER GROWTH NET<br>GOAL | MEMBER GROWTH<br>ACTUAL | DROPPED<br>MEMBERS ACTUAL<br>(including transfers) |  |
| JULY/AUG/SEPT         | 1             | 0         | 0             | JULY/AUG/SEPT         | 60                     | 19                      | 6                                                  |  |
| OCT/NOV/DEC           | 0             | 0         | 0             | OCT/NOV/DEC           | 75                     | 0                       | 0                                                  |  |
| JAN/FEB/MAR           | 2             | 0         | 0             | JAN/FEB/MAR           | 65                     | 0                       | 0                                                  |  |
| APR/MAY/JUNE          | 0             | 0         | 0             | APR/MAY/JUNE          | 65                     | 0                       | 0                                                  |  |

## GOALS AND ACTUAL NEW CLUBS CUMULATIVE